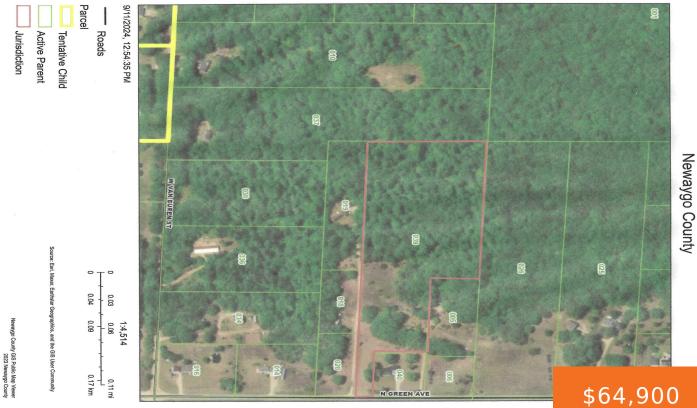

### **GREEN, HESPERIA, MI, 49421**

https://tuckerbenner.com

Just over 10 acre parcel East of Downtown Hesperia and North of M-20. Wooded, high and dry property with lots of wildlife and opportunity. Close to rivers, lakes, public land and trails. Call today to schedule your showing!

### **Basics**

Category: Land Status: Active Lot size: 10.62 sq ft County: Newaygo

Type: Acreage Bathrooms: 0 baths Lot Size Acres: 10.62 acres