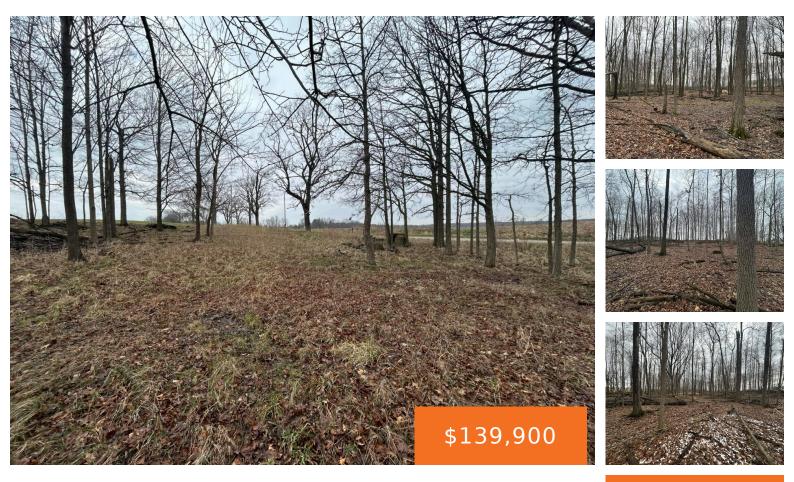

### **STEARNS, SOMERSET, MI, 49281**

https://tuckerbenner.com

15+ acres of land in NE Hillsdale County – Great mixture of tillable ground and rolling woods surrounded by AG land. The make-up and location of this land makes it a honey hole for whitetail and turkey hunting! If waterfowl is your game, this property is just a stone's throw away from Lombard Lake/Somerset Game [...]

# **Building Details**

Current Use: Recreational, Hunting, Agricultural

## **Amenities & Features**

Available, None

Utilities: Electricity Available, Phone Lot Features: Rolling Hills, Buildable, Recreational, Tillable, Wooded, Corner Lot