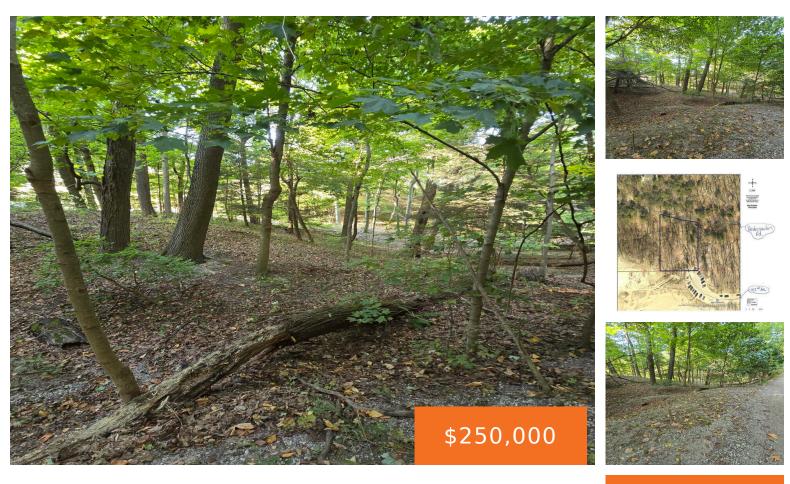

#### **VANDERMEULEN, HOLLAND, MI, 49423**

https://tuckerbenner.com

Glorious spot in Laketown! Just a few steps away from public access to Laketown Beach. Woodsy and beautiful. Come and walk it!

Google

### Basics

Category: Land Status: Active Lot size: 0.7 sq ft County: Allegan Type: Lot Bathrooms: 0 baths Lot Size Acres: 0.7 acres

## **Amenities & Features**

Utilities: None

Lot Features: Rolling Hills, Buildable, Wooded