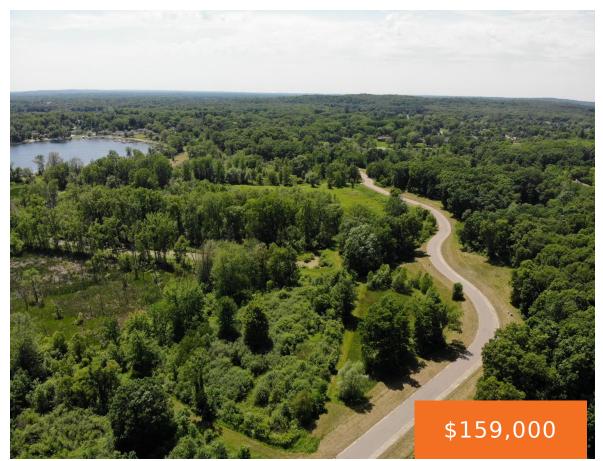

# **VENICE, BRIGHTON, MI, 48116**

https://tuckerbenner.com

Welcome to Exclusive Ore Lake Estates! Carden Homes has now opened up Lot 5 for sale! The lot is cleared and ready for your new custom home. Use one of our floor plans (Aspen is represented) or bring your own custom design. Our designers to choose your own finishes to make it your own. This [...]

## **Basics**

Category: Land Type: Lot

**Status:** Active **Bathrooms: 0** baths

**Lot size: 0.85** sq ft **Subdivision Name:** Lakeview Estates

Lot Size Acres: 0.85 acres County: Livingston

#### **Amenities & Features**

**Utilities:** Storm Sewer, Sewer Available, Cable Available, None, Natural Gas Connected, Electricity Connected

**Lot Features:** Ravine, Rolling Hills, Sidewalk, Wooded