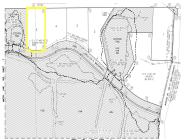

## **Basics**

Category: Land Type: Lot

**Status:** Active **Bathrooms: 0** baths

**Lot size: 0.85** sq ft **Subdivision Name:** Lakeview Estates

Lot Size Acres: 0.85 acres County: Livingston

#### **Amenities & Features**

**Utilities:** Storm Sewer, Sewer Available, Cable Available, None, Natural Gas Connected, Electricity Connected

**Lot Features:** Ravine, Rolling Hills, Sidewalk, Wooded