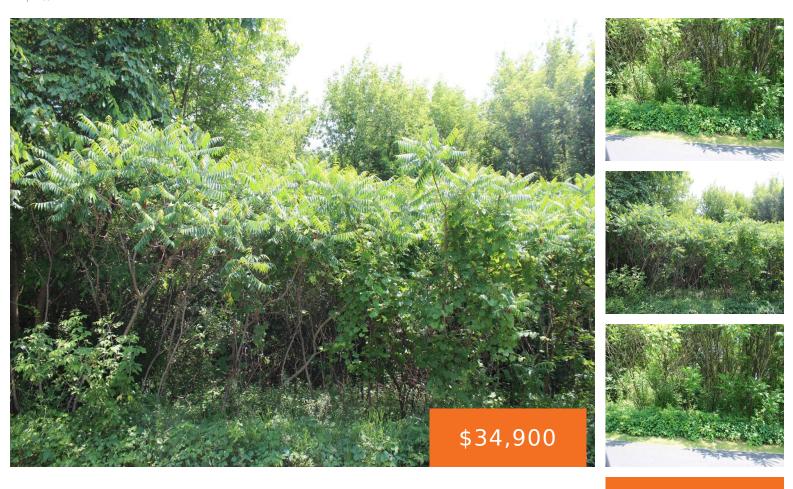

## **Basics**

Category: Land Type: Lot

Status: Active Bathrooms: 0 baths

**Lot size: 0.59** sq ft **Subdivision Name:** Vineyard Hills Site Condo

Lot Size Acres: 0.59 acres County: Jackson

### **Amenities & Features**

**Utilities:** Electricity Available, None, **Lot Features:** Ravine, Rolling Hills, Site Condo,

Septic Wooded