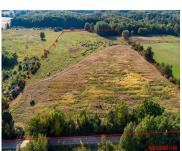

#### 128TH, SHELBY, MI, 49455

https://tuckerbenner.com

Prime opportunity with this versatile 20-acre parcel located in Ferry Township, on128th Ave near M-20. Currently fallow, the land has a history of farming and features approximately 1 acre of woods in the back NW corner, offering a blend of open space and natural beauty. Whether you're envisioning a serene building site, continuing its agricultural [...]