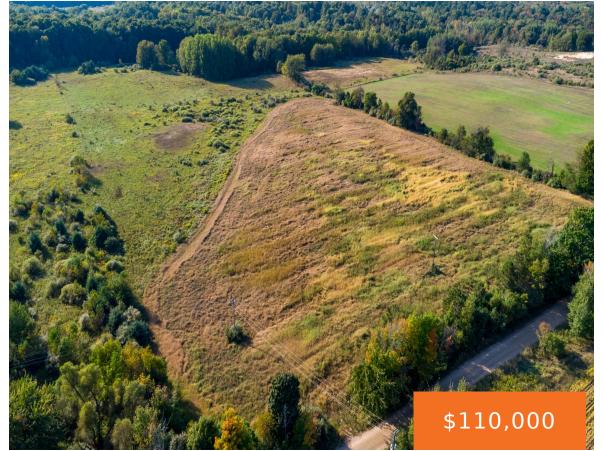

#### 128TH, SHELBY, MI, 49455

https://tuckerbenner.com

Prime opportunity with this versatile 20-acre parcel located in Ferry Township, on128th Ave near M-20. Currently fallow, the land has a history of farming and features approximately 1 acre of woods in the back NW corner, offering a blend of open space and natural beauty. Whether you're envisioning a serene building site, continuing its agricultural [...]