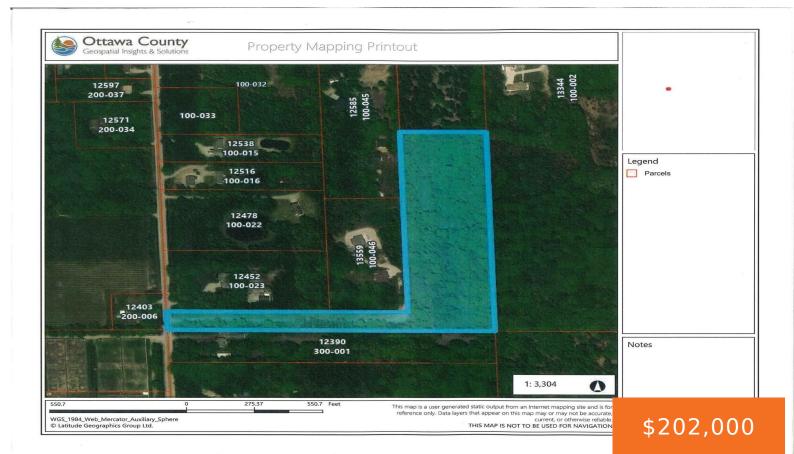

### **Basics**

Category: Land

Status: Active

**Lot size: 10.83** sq ft

County: Ottawa

Type: Acreage

Bathrooms: 0 baths

Lot Size Acres: 10.83 acres