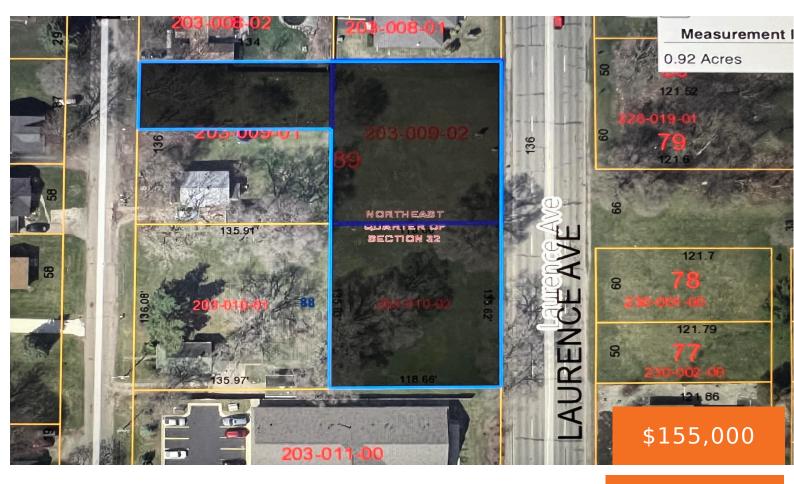

### LAURENCE, JACKSON, MI, 49202

https://tuckerbenner.com

Excellent opportunity to purchase close to an acre of high traffic commercial property in Blackman Township! This listing is for two lots that can be combined or sold separately. Lot lines are approximate. One lot is subject to township split approval.

### Basics

Category: Land Status: Active Lot size: 0.9 sq ft County: Jackson

**Building Details** 

Current Use: Commercial

## Miscellaneous

Road Surface Type: Paved Listing Terms: Cash, Conventional Type: Commercial Land Bathrooms: 0 baths Lot Size Acres: 0.9 acres

Tax Year: 2023

CrossStreet: Argyle & Wildwood