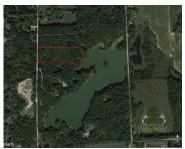

### LEE HILL DR, MAYVILLE, MI, 48744

https://tuckerbenner.com

Welcome to Lake Evergreen Estates! Located in Tuscola County approximately 30 miles North of Lapeer on a private lake. This stunning vacant 10 +/- acre parcel is part of an HOA that contains 12 other landowners with about half that have year-round homes. The fully wooded parcel is made up primarily of mature maple, beech, [...]

## **Basics**

Category: Land

**Status:** Active

Lot size: 10 sq ft

County: Tuscola

Type: Acreage

Bathrooms: 0 baths

Lot Size Acres: 10 acres