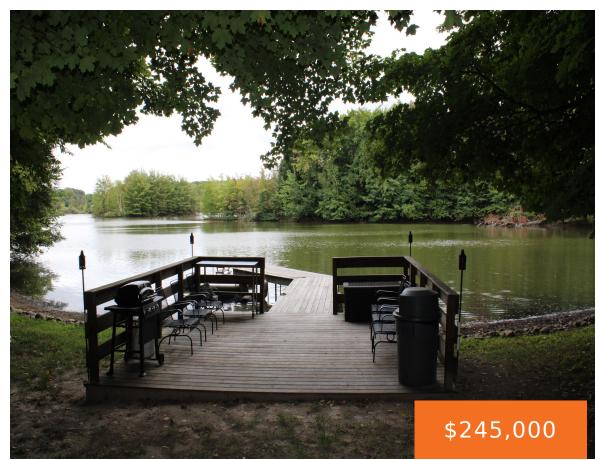

### LEE HILL DR, MAYVILLE, MI, 48744

https://tuckerbenner.com

Welcome to Lake Evergreen Estates! Located in Tuscola County approximately 30 miles North of Lapeer on a private lake. This stunning vacant 10 +/- acre parcel is part of an HOA that contains 12 other landowners with about half that have year-round homes. The fully wooded parcel is made up primarily of mature maple, beech, [...]

#### **Amenities & Features**

Utilities: Electricity Available, None Association Amenities: Beach Area, Walking Trails

Waterfront Features: Lake Lot Features: Rolling Hills, High Bank, Buildable,

Recreational, Wooded