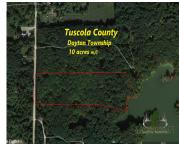

### LEE HILL DR, MAYVILLE, MI, 48744

https://tuckerbenner.com

Welcome to Lake Evergreen Estates! Located in Tuscola County approximately 30 miles North of Lapeer on a private lake. This stunning vacant 10 +/- acre parcel is part of an HOA that contains 12 other landowners with about half that have year-round homes. The fully wooded parcel is made up primarily of mature maple, beech, [...]

## **Basics**

Category: Land

**Status:** Active

Lot size: 10 sq ft

County: Tuscola

Type: Acreage

Bathrooms: 0 baths

Lot Size Acres: 10 acres