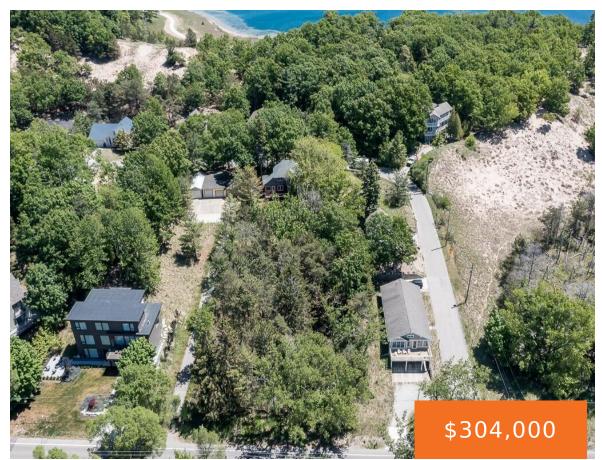

## N SHORE, SPRING LAKE, MI, 49456

https://tuckerbenner.com

This vacant lot offers deeded Lake Michigan access and the opportunity to enjoy and experience all of Lake Michigans offerings! Don't miss this opportunity to own property in one of Grand Haven's sought after areas. Discover the perfect canvas for your dream home with this vacant lot. Don't miss this rare opportunity to own a [...]

#### **Basics**

Category: Land

**Status:** Active

Lot size: 0.39 sq ft

County: Ottawa

Type: Lot

Bathrooms: 0 baths

Lot Size Acres: 0.39 acres

#### **Amenities & Features**

Utilities: Water Available, None Waterfront Features: Lake

Lot Features: Level, Wooded