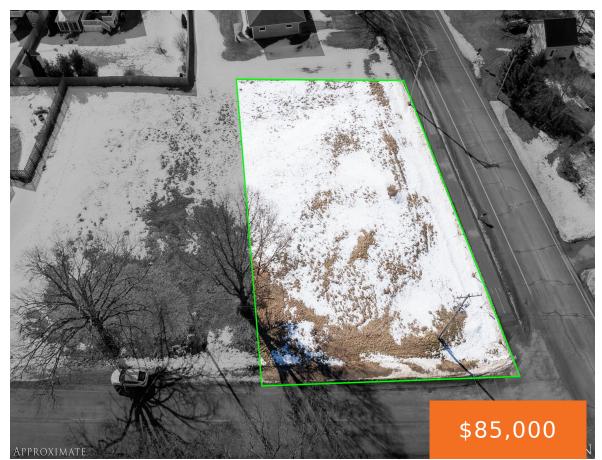

### RANNES, SPRING LAKE, MI, 49456

https://tuckerbenner.com

Discover the perfect opportunity to build your dream home on this prime corner lot in Spring Lake! Offering .36 acres of open space in a desirable neighborhood setting, this property provides ample room for your vision while maintaining a sense of community. Located just moments from the water, this lot offers endless possibilities in a [...]

## **Basics**

×

Category: Land Type: Lot

Status: Active Bathrooms: 0 baths

Lot size: 0.35 sq ft Lot Size Acres: 0.35 acres

County: Ottawa

## **Amenities & Features**

**Utilities:** Water Available, Sewer Available, None Lot Features: Buildable, Corner Lot

# Miscellaneous

Road Surface Type: Paved **CrossStreet:** Leonard Street & Rannes

**Listing Terms:** Cash, Conventional

Call us now

Phone: (231)730-8781

Email: tuckerbennerteam@gmail.com

Address: 2747 Lakeshore Drive, Twin Lake, MI 49457