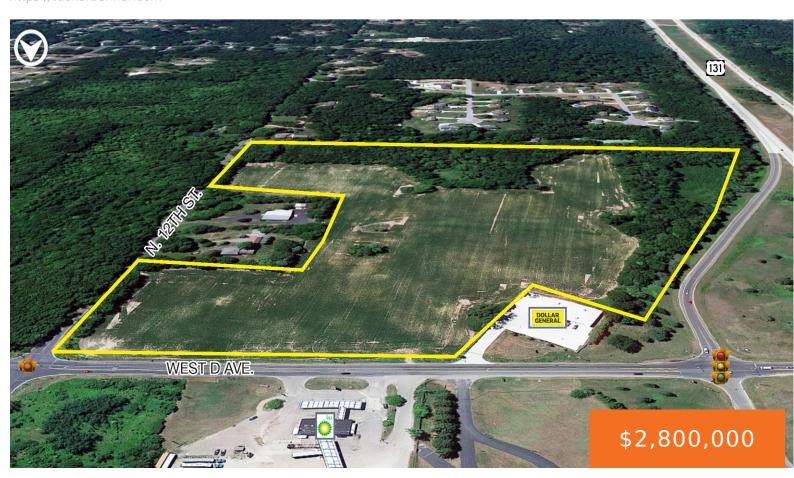

### **D, KALAMAZOO, MI, 49009**

https://tuckerbenner.com

COMMERCIAL/RESIDENTIAL DEVELOPMENT OPPORTUNITY – 42-acre parcel on West D Ave. between US-131 and N. 12th St. on Kalamazoo's northwest side. This site offers approx. 15+/- commercial acres on the northern portion, with frontage of 729′ on West D Ave. and 416′ on N. 12th St., and approx. 27+/- residential acres on the southern portion. Per [...]