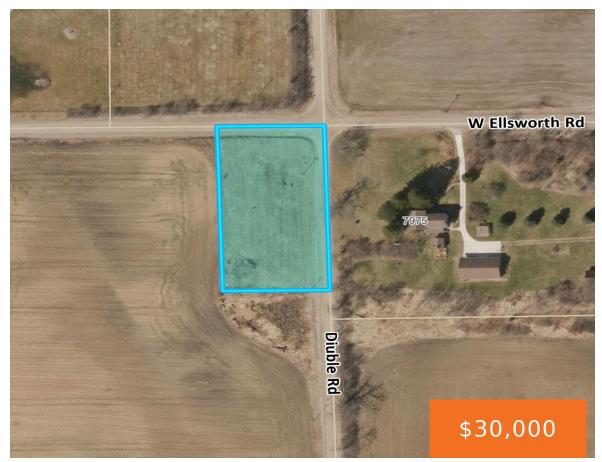

## **ELLSWORTH, ANN ARBOR, MI, 48103**

https://tuckerbenner.com

This 1-acre parcel in Lodi Township is a non-conforming lot that remains buildable as long as it meets township requirements. The seller has not tested the land for a perc site, and the buyer will need to verify its suitability for a septic system.

# **Miscellaneous**

Road Surface Type: Unimproved CrossStreet: Diuble Rd & W Ellsworth Rd

**Listing Terms:** Cash, Conventional

Call us now

Phone: (231)730-8781 Email: tuckerbennerteam@gmail.com

Address: 2747 Lakeshore Drive, Twin Lake, MI 49457