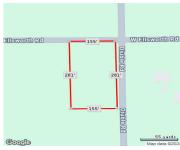

# **Basics**

Category: Land

Status: Active

Lot size: 1 sq ft

**County:** Washtenaw

Type: Lot

Bathrooms: 0 baths

Lot Size Acres: 1 acres

# **Miscellaneous**

Road Surface Type: Unimproved CrossStreet: Diuble Rd & W Ellsworth Rd

**Listing Terms:** Cash, Conventional

Call us now

Phone: (231)730-8781 Email: tuckerbennerteam@gmail.com

Address: 2747 Lakeshore Drive, Twin Lake, MI 49457