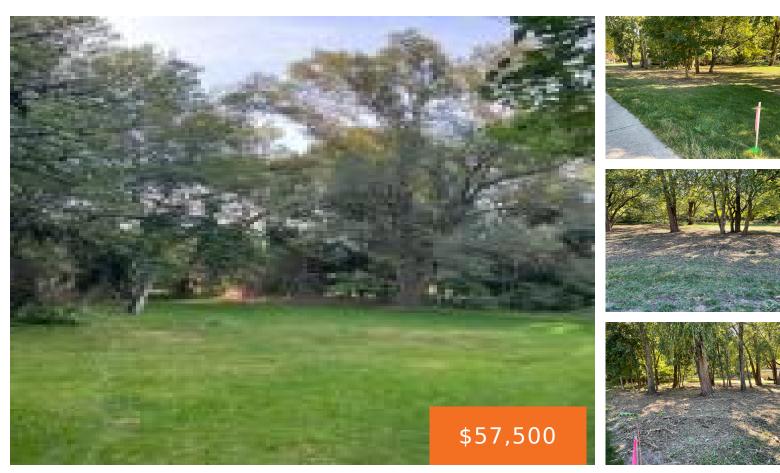

### MARQUETTE WOODS, STEVENSVILLE, MI, 49127

https://tuckerbenner.com

Very appealing wooded and level 1 acre property near school, shopping, entertainment & transportation in Michigan's Great Southwest Parcel "A" on Certificate of Survey

### **Basics**

Category: Land Status: Active Lot size: 1.02 sq ft County: Berrien

Type: Lot Bathrooms: 0 baths Lot Size Acres: 1.02 acres

# **Amenities & Features**

**Utilities:** Phone Available, Water Available, Sewer Available, Natural Gas Available, Electricity Available, Cable Available, None

Lot Features: Buildable, Wooded