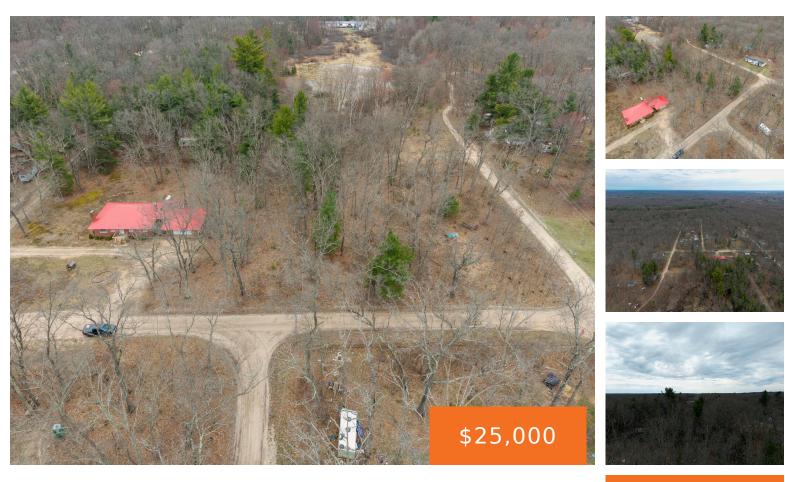

### OAK WOOD, BITELY, MI, 49309

https://tuckerbenner.com

Discover the spacious vacant parcel located on W Oakwood Blvd in Bitely, MI. Nestled in a serene setting, this property a great opportunity to build your dream home or getaway. Surrounded by nature, it provides a peaceful retreat while still being conveniently accessible. Whether you're looking to invest or create your own sanctuary, this land [...]

## Basics

Category: Land Status: Active Lot size: 3 sq ft County: Newaygo Type: Lot Bathrooms: 0 baths Lot Size Acres: 3 acres