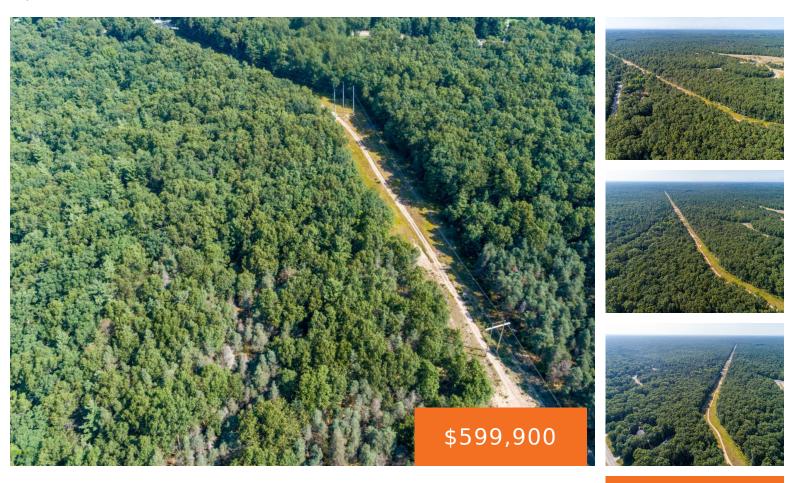

#### WHITE LAKE, WHITEHALL, MI, 49461

https://tuckerbenner.com

LOCATION LOCATION, LOCATION! CURRENTLY 19 ACRES OF PRIME COMMERCIAL LAND RIGHT OFF OF US-31 AND WHITE LK RD! COULD BE A TOTAL OF 33 ACRES. PERFECT FOR COMMERCIAL DEVELOPMENT! CALL FOR MORE INFORMATION.

### Basics

Category: Land Status: Active Lot size: 19 sq ft County: Muskegon Type: Commercial Land Bathrooms: 0 baths Lot Size Acres: 19 acres