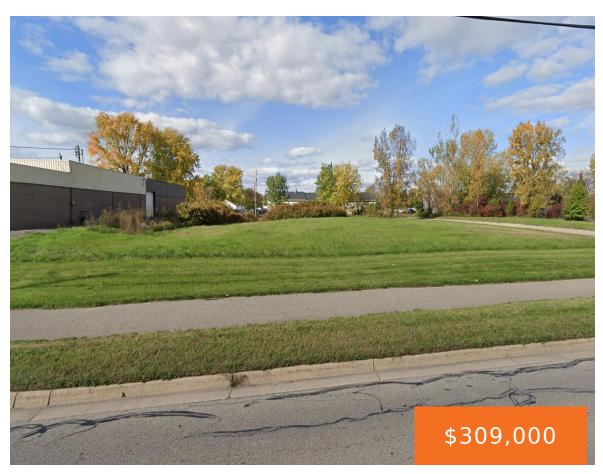

#### WAVERLY, HOLLAND, MI, 49423

https://tuckerbenner.com

- 0 baths
- Commercial Land
- Land
- Active

### Basics

Category: Land Status: Active Lot size: 1.17 sq ft County: Ottawa Type: Commercial Land Bathrooms: 0 baths Lot Size Acres: 1.17 acres

# **Amenities & Features**

Lot Features: Cleared