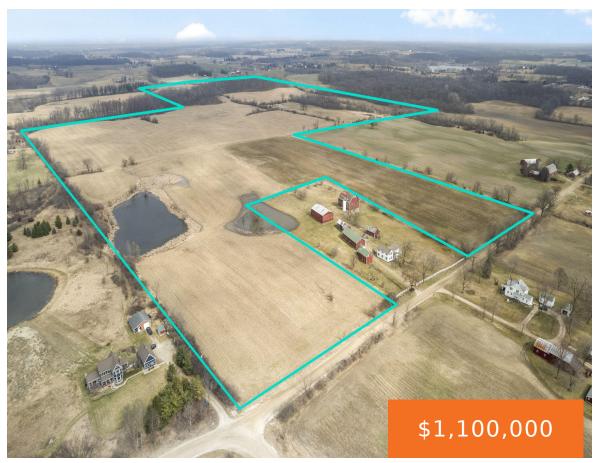

#### WEBER, SALINE, MI, 48176

https://tuckerbenner.com

Dont miss out of the opportunity to own your own little slice of heaven. This beautiful piece of land features 150 acres of rolling hills and woods. With approx. 110 acres of tillable land, there is plenty of area to build your dream home or continue to farm. With woods and rolling hills, this area [...]

# **Basics**

Category: Land

**Status:** Active

**Lot size: 147.34** sq ft

County: Washtenaw

Type: Acreage

Bathrooms: 0 baths

Lot Size Acres: 147.34 acres