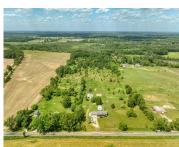

### WHITE, CEMENT CITY, MI, 49233

https://tuckerbenner.com

INCREDIBE opportunity to find your slice of land paradise and build! OR utilize the acreage for your own private hunting grounds. Lush with trees on property, nestled not too far from US127 and close to Lake Columbia. To help find property, please use address of 4768 White Rd on your GPS and see listing sign [...]

## **Basics**

Category: Land

**Status:** Active

**Lot size: 33.17** sq ft

County: Jackson

**Type:** Acreage

Bathrooms: 0 baths

Lot Size Acres: 33.17 acres