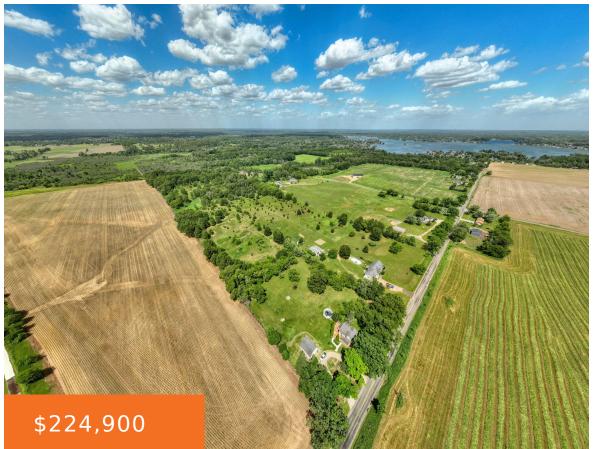

### WHITE, CEMENT CITY, MI, 49233

https://tuckerbenner.com

INCREDIBE opportunity to find your slice of land paradise and build! OR utilize the acreage for your own private hunting grounds. Lush with trees on property, nestled not too far from US127 and close to Lake Columbia. To help find property, please use address of 4768 White Rd on your GPS and see listing sign [...]

## **Basics**

Category: Land

**Status:** Active

**Lot size: 33.17** sq ft

County: Jackson

**Type:** Acreage

Bathrooms: 0 baths

Lot Size Acres: 33.17 acres