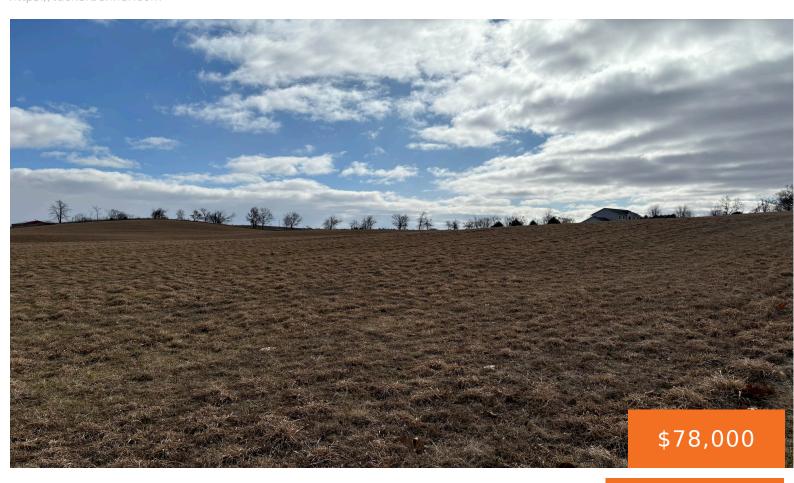

# WILDLIFE, MANCHESTER, MI, 48158

https://tuckerbenner.com

Beautiful rolling acreage in Wildlife Ridge! Three lots located on the corner to built your dream home! Just minutes away from I-94.

- 0 baths
- Acreage
- Land
- Active

### **Basics**

Category: Land Type: Acreage

Status: Active Bathrooms: 0 baths

**Lot Size Acres: -6.6** acres

County: Washtenaw

### **Amenities & Features**

**Utilities:** None **Lot Features:** Rolling Hills, Buildable, Tillable, Corner Lot