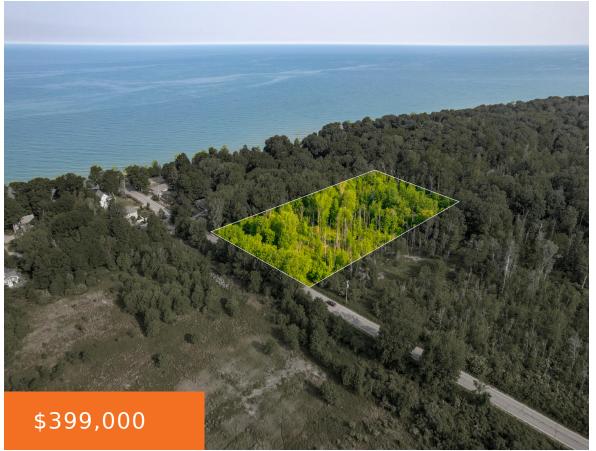

### WILEY, DOUGLAS, MI, 49406

https://tuckerbenner.com

- 0 baths
- Acreage
- Land
- Active

### **Basics**

Category: Land

**Status:** Active

Lot size: 3.17 sq ft

County: Allegan

Type: Acreage

Bathrooms: 0 baths

Lot Size Acres: 3.17 acres