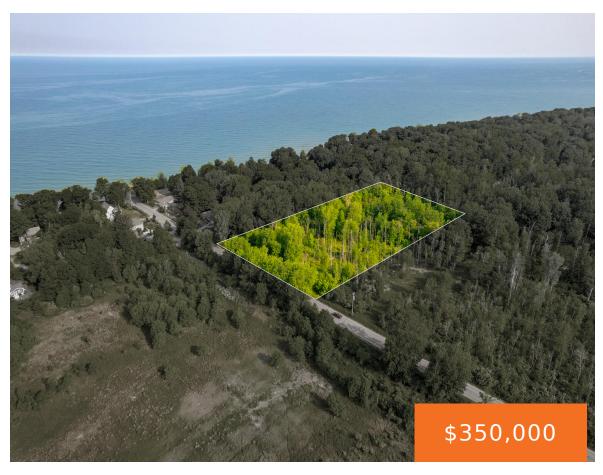

# WILEY, DOUGLAS, MI, 49406

https://tuckerbenner.com

3+ Acre parcel just steps from Lake Michigan. Close to town and beaches. Perfect site to build custom home of your dreams. Possible 3-4 site splits per township purposed zoning regs.

## **Basics**

Category: Land Type: Lot

Status: Active Bathrooms: 0 baths

Lot size: 3.17 sq ft Lot Size Acres: 3.17 acres

County: Allegan