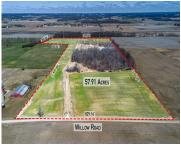

## WILLOW, CLINTON, MI, 49236

https://tuckerbenner.com

Welcome to 0 Willow Rd, 57.12 acres located in Clinton. Don't miss out on the opportunity to own this huge open piece of land in a great area. Seller is a licensed real estate broker in the state of Florida

### **Basics**

Category: Land Type: Acreage

Status: Active Bathrooms: 0 baths

Lot size: 57 sq ft Lot Size Acres: 57 acres

County: Washtenaw