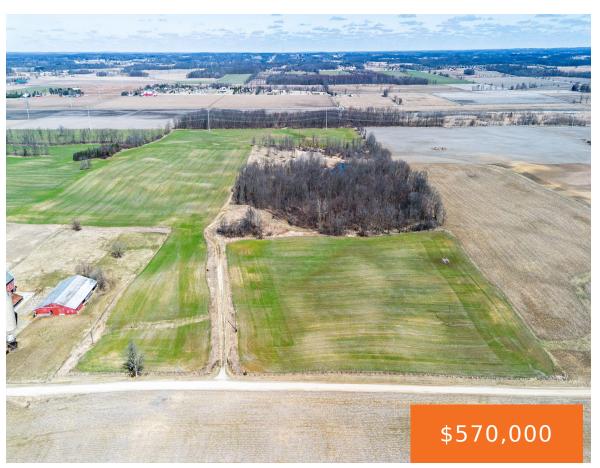

## WILLOW, CLINTON, MI, 49236

https://tuckerbenner.com

Welcome to 0 Willow Rd, 57.12 acres located in Clinton. Don't miss out on the opportunity to own this huge open piece of land in a great area. Seller is a licensed real estate broker in the state of Florida

### **Basics**

Category: Land Type: Acreage

Status: Active Bathrooms: 0 baths

Lot size: 57 sq ft Lot Size Acres: 57 acres

County: Washtenaw