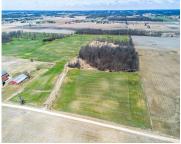

## WILLOW, CLINTON, MI, 49236

https://tuckerbenner.com

Welcome to 0 Willow Rd, 57.12 acres located in Clinton. Don't miss out on the opportunity to own this huge open piece of land in a great area. Seller is a licensed real estate broker in the state of Florida

### **Basics**

Category: Land Type: Acreage

Status: Active Bathrooms: 0 baths

Lot size: 57 sq ft Lot Size Acres: 57 acres

County: Washtenaw