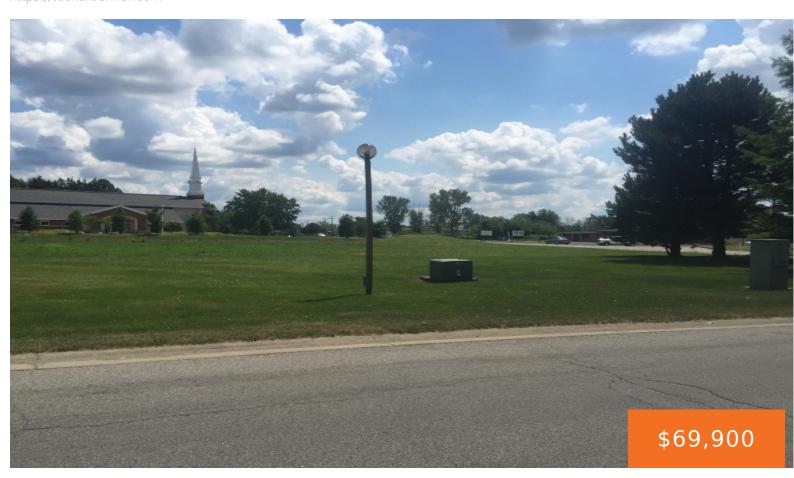

# WYNDWICKE, ST. JOSEPH, MI, 49085

https://tuckerbenner.com

.82 acre buidable lot with frontage on Wyndwicke & M 63 (Parcel D)

- 0 baths
- Lot
- Land
- Active

### **Basics**

Category: Land Type: Lot

Status: Active Bathrooms: 0 baths

Lot size: 0.82 sq ft Lot Size Acres: 0.82 acres

County: Berrien

## **Miscellaneous**

Road Surface Type: Paved CrossStreet: M 63

Listing Terms: Cash, Conventional

Call us now

×

Phone: (231)730-8781

Email: tuckerbennerteam@gmail.com

Address: 2747 Lakeshore Drive, Twin Lake, MI 49457