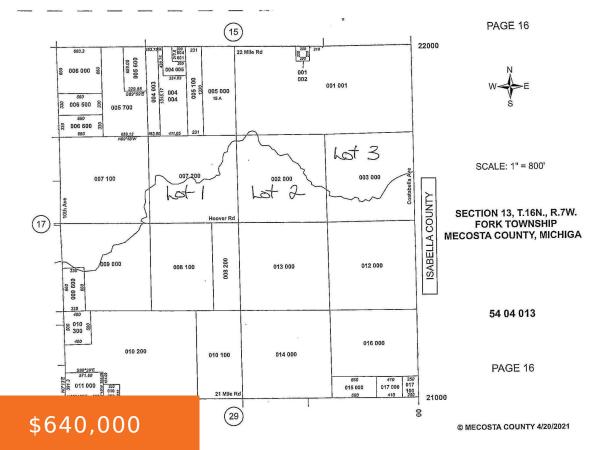

## **Basics**

Category: Land Type: Acreage

Status: Active Bathrooms: 0 baths

Lot size: 40 sq ft Lot Size Acres: 40 acres

County: Mecosta

## **Miscellaneous**

**Road Surface Type:** Unimproved **CrossStreet:** 10th Ave & Hoover Rd.

Listing Terms: Cash, Conventional

Call us now

Phone: (231)730-8781

Email: tuckerbennerteam@gmail.com

Address: 2747 Lakeshore Drive, Twin Lake, MI 49457