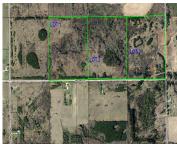

### 1, HOOVER, BARRYTON, MI, 49305

https://tuckerbenner.com

Hunters Paradise – Discover the tranquility of this expansive 40-acre property nestled in a serene wooded setting. This parcel is located next to another 80 acres if you are looking for something large. Mostly wooded with mature trees, providing excellent wildlife habitat. Ideal for deer hunting and other outdoor recreational activities. A small creek runs [...]

#### **Amenities & Features**

**Utilities:** Phone Available, Electricity

Available, None

**Lot Features:** Ravine, Buildable, Recreational, Wetland Area, Wooded