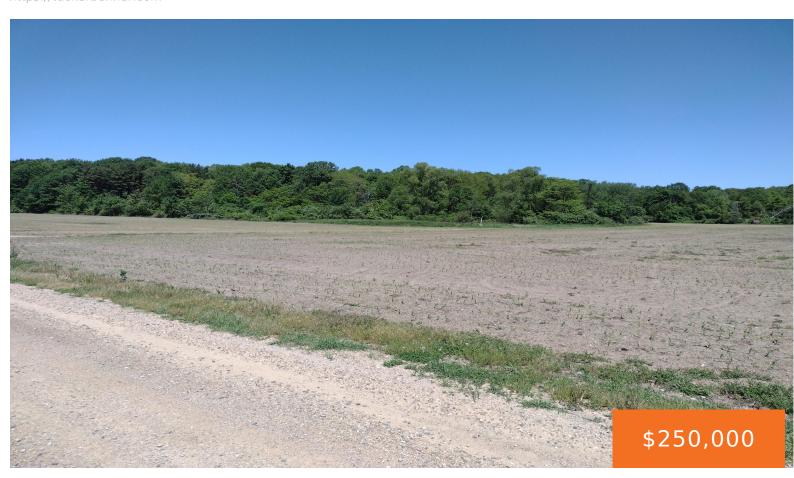

# **118TH, FENNVILLE, MI, 49408**

https://tuckerbenner.com

New proposed splits! Coveted location near Lake Michigan, West of Lake Shore Drive. 10 parcels available from 2 acres to 10 acres. Ready for you to build your getaway home with room for a garage to store all your "toys". Superior place to grow your own vegetables, grapes or fruit. The 5 or more acre [...]

### **Basics**

Category: Land

Status: Active

Lot size: 5 sq ft

County: Allegan

Type: Acreage

Bathrooms: 0 baths

Lot Size Acres: 5 acres

#### **Amenities & Features**

Lot Features: Buildable, Cleared