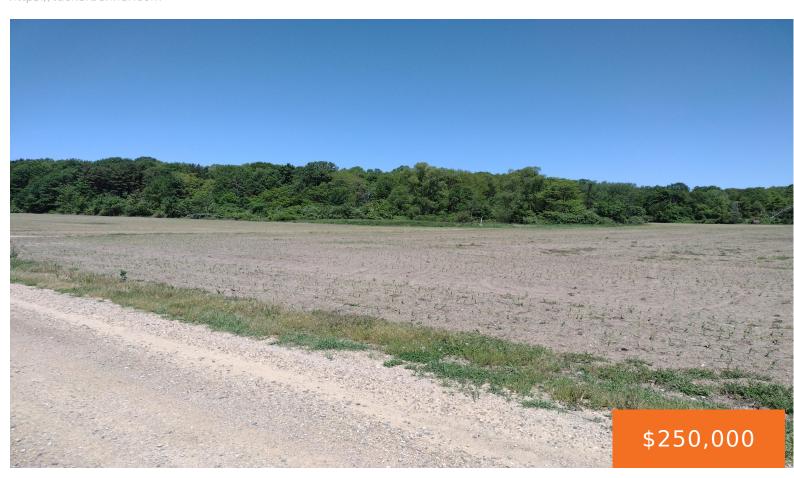

### **118TH, FENNVILLE, MI, 49408**

https://tuckerbenner.com

New Proposed Splits. Coveted location West of Lake Shore Drive, close to Lake Michigan. 10 parcels available from 2 acres to 10 acres. Ready for you to build your getaway home and room for a garage for all your "toys". Superior place to grow your own vegetables, grapes or fruit. The 5 or more acre [...]

### **Basics**

Category: Land

Status: Active

Lot size: 5 sq ft

County: Allegan

Type: Acreage

Bathrooms: 0 baths

Lot Size Acres: 5 acres

#### **Amenities & Features**

Lot Features: Buildable, Cleared