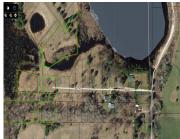

## 2, LAKE, BARRYTON, MI, 49305

https://tuckerbenner.com

Waterfront opportunity at Town Line Lake in Barryton. There is a total of 14 lots included in this sale. Plenty of space to build your dream waterfront cottage/cabin or home, and a pole barn or storage building across the road. Lot number 20 is waterfront, 82 & 83 are channel front and there are still [...]

## **Amenities & Features**

**Utilities:** Electricity Available, None Waterfront Features: Channel, Lake

Lot Features: Buildable, Recreational, Wetland Area