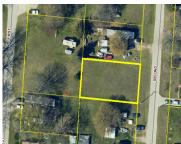

#### Basics

Category: Land Status: Active Lot size: 0.18 sq ft County: Manistee Type: Lot Bathrooms: 0 baths Lot Size Acres: 0.18 acres

## Miscellaneous

Road Surface Type: Paved Listing Terms: Cash, Conventional **Tax Year:** 2024

CrossStreet: End St