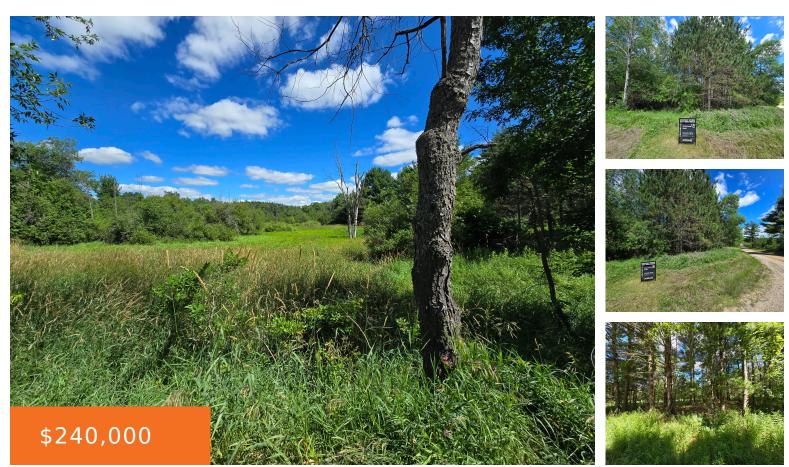

### 3, HOOVER, BARRYTON, MI, 49305

https://tuckerbenner.com

Hunting Property in NE Mecosta County. Check out this square 40 acre hunting property just North of Barryton. Three 40 acre parcels are available giving you additional acreage for your private hunting paradise. Small Creek runs through all 3 parcels giving the wildlife a good water source. This 40 acre parcel of hunting land offers [...]

## **Building Details**

Current Use: Recreational, Hunting

## **Amenities & Features**

**Utilities:** Phone Available, Electricity Available, None

Lot Features: Ravine, Recreational, Wetland Area, Wooded, Corner Lot