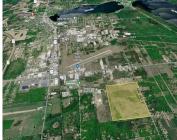

#### 39, CADILLAC, MI, 49601

https://tuckerbenner.com

Over 200 acres of vacant land for development purposes just minutes to Cadillac's North End Shopping District and Boon Rd/US-131 ramps! Haring township district – potential for municipal water depending on approved site plan. Excellent PUD opportunity, manufactured housing site condo, solar farm, large warehouse/storage potential. Prime for mixed use! Cleared, level & ready for [...]

#### **School Information**

**High School District:** Cadillac