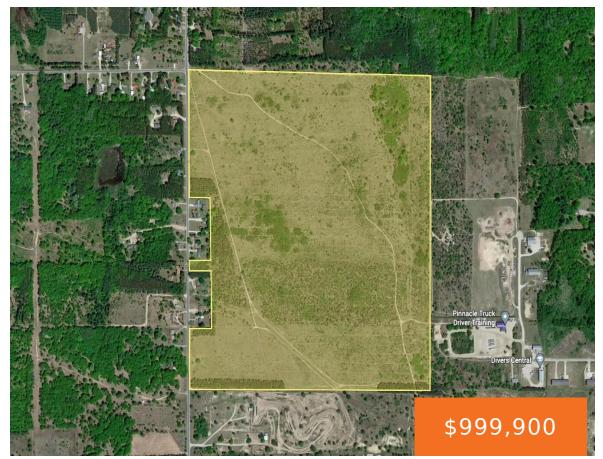

#### 39, CADILLAC, MI, 49601

https://tuckerbenner.com

Over 200 acres of vacant land for development purposes just minutes to Cadillac's North End Shopping District and Boon Rd/US-131 ramps! Haring township district – potential for municipal water depending on approved site plan. Excellent PUD opportunity, manufactured housing site condo, solar farm, large warehouse/storage potential. Prime for mixed use! Cleared, level & ready for [...]

## **Basics**

Category: Land Type: Commercial Land

Status: Active Bathrooms: 0 baths

Lot Size Acres: 210 acres

County: Wexford

Lot size: 210 sq ft

## **Amenities & Features**

**Utilities:** None Connected, Electric

Available

Lot Features: Level, Rolling Hills, Cleared, Wetland

Area, Wooded

## **Miscellaneous**

Road Surface Type: Paved CrossStreet: Boon Rd

Listing Terms: Cash, Conventional

Call us now

Phone: (231)730-8781

Email: tuckerbennerteam@gmail.com

Address: 2747 Lakeshore Drive, Twin Lake, MI 49457