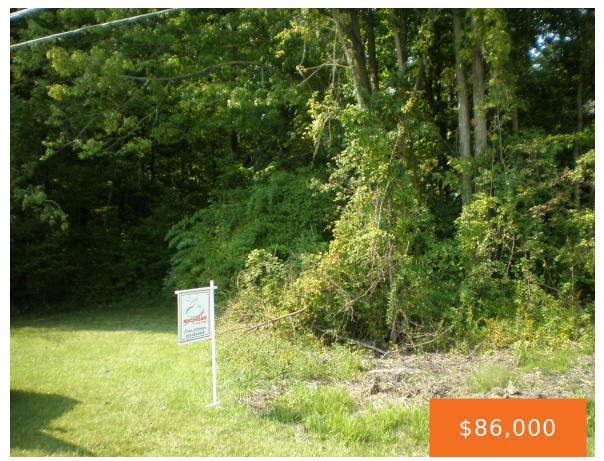

## AIRPORT, ST. CLAIR, MI, 48079

https://tuckerbenner.com

WOODED ACREAGE just South of Saint Clair County International Airport. Virgin Treed 7 acres south of Wills Dr.

- 0 baths
- Acreage
- Land
- Active