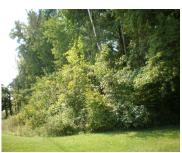

## AIRPORT, ST. CLAIR, MI, 48079

https://tuckerbenner.com

WOODED ACREAGE just South of Saint Clair County International Airport. Virgin Treed 7 acres south of Wills Dr.

- 0 baths
- Acreage
- Land
- Active