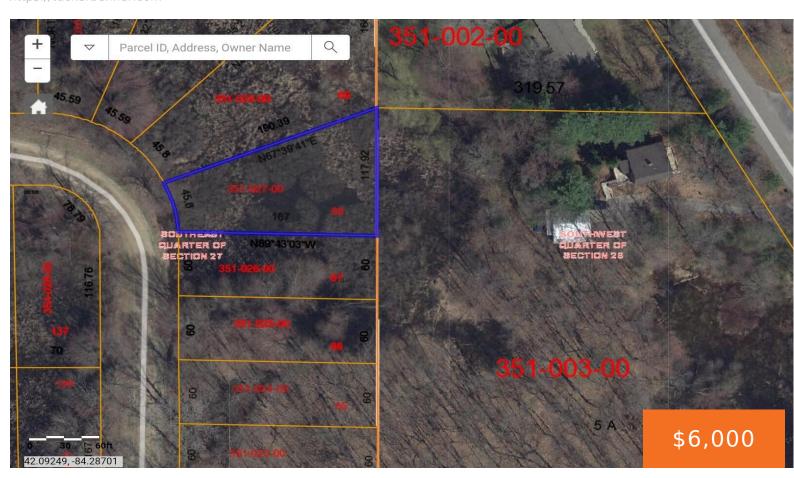

# AMBLER, BROOKLYN, MI, 49230

https://tuckerbenner.com

Access lot to All Sport Lake Columbia! Get access to all the beautiful parks, fishing, an incredible lake and a piece of property for a super affordable price!

### **Basics**

Category: Land Type: Lot

Status: Active Bathrooms: 0 baths

**Lot size: 0.34** sq ft **Subdivision Name:** Sherwood Shores

Lot Size Acres: 0.34 acres County: Jackson

#### Call us now

Phone: (231)730-8781

Email: tuckerbennerteam@gmail.com

Address: 2747 Lakeshore Drive, Twin Lake, MI 49457

CrossStreet: Nottingham and Hewitt Rd Listing Terms: Cash