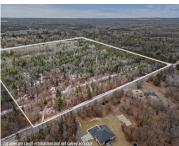

# AMY SCHOOL & DEWEY, HOWARD CITY, MI, 49329

https://tuckerbenner.com

Discover the perfect blend of nature and opportunity with 41 acres of vacant land located just minutes from Howard City and US-131. This picturesque property offers a mix of lush pine trees along the west side and a diverse array of hardwoods, including oaks, throughout the rest of the land. Whether you're looking to create [...]

### **Basics**

Category: Land Type: Acreage

Status: Active Bathrooms: 0 baths

Lot size: 40.93 sq ft Lot Size Acres: 40.93 acres

**County:** Montcalm