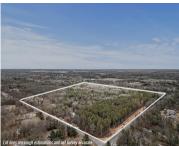

# AMY SCHOOL & DEWEY, HOWARD CITY, MI, 49329

https://tuckerbenner.com

Discover the perfect blend of nature and opportunity with 41 acres of vacant land located just minutes from Howard City and US-131. This picturesque property offers a mix of lush pine trees along the west side and a diverse array of hardwoods, including oaks, throughout the rest of the land. Whether you're looking to create [...]

### **Basics**

Category: Land Type: Acreage

Status: Active Bathrooms: 0 baths

Lot size: 40.93 sq ft Lot Size Acres: 40.93 acres

**County:** Montcalm