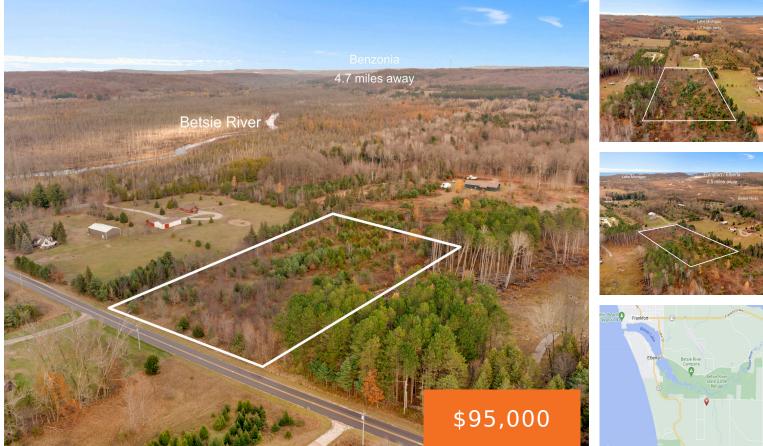

### **BANKTSON, FRANKFORT, MI, 49635**

https://tuckerbenner.com

Welcome to your own slice of Pure Michigan paradise! Set on 5.0 acres of rolling hardwoods this beautiful property offers an ideal setting for your dream home. Surrounded by scenic views and peaceful woodlands, it provides the perfect backdrop to create a living space that blends with nature. Located just minutes from the charming Lake [...]

# Basics

Category: Land Status: Active Lot size: 5 sq ft County: Benzie

Type: Acreage Bathrooms: 0 baths Lot Size Acres: 5 acres

## Miscellaneous

Road Surface Type: Paved Listing Terms: Cash, Conventional CrossStreet: Grace Rd