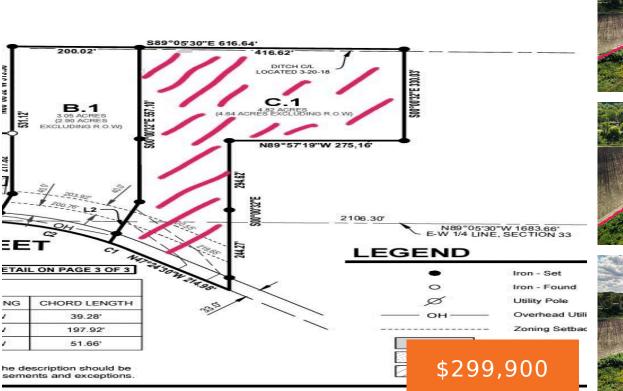

### BARRY, HUDSONVILLE, MI, 49426

https://tuckerbenner.com

Looking to build — look no further. This breathtaking piece of beautiful property has ALL the conveniences of close proximity to the suburbs and just minutes away from Downtown Hudsonville. Located minutes from I-196 and M6 which provide quick access to downtown GR! 4+ acres allows for Gorgeous country views, and all the amenities including [...]

## **Amenities & Features**

**Utilities:** None Connected, Phone Available, Public Water Available, Public Sewer Available, Natural Gas Available, Electric Available

Lot Features: Cleared

Fees & Taxes

Tax Assessed Value: \$47,832 Tax Annual Amount: \$2,084

# **School Information**

High School District: Hudsonville

Miscellaneous

Road Surface Type: PavedCrossStreet: Barry St and Presidential LNListing Terms: Cash, Conventional