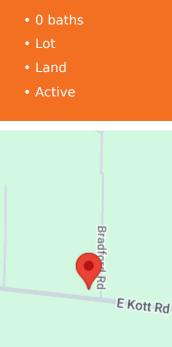

## Basics

Category: LandType: LotStatus: ActiveBathrooms: 0 bathsLot size: 0.7 sq ftSubdivision Name: White Manor SubdivisionLot Size Acres: 0.7 acresCounty: Manistee

## Miscellaneous

Road Surface Type: Paved Listing Terms: Cash, Conventional CrossStreet: E Kott Road

Tax Year: 2024