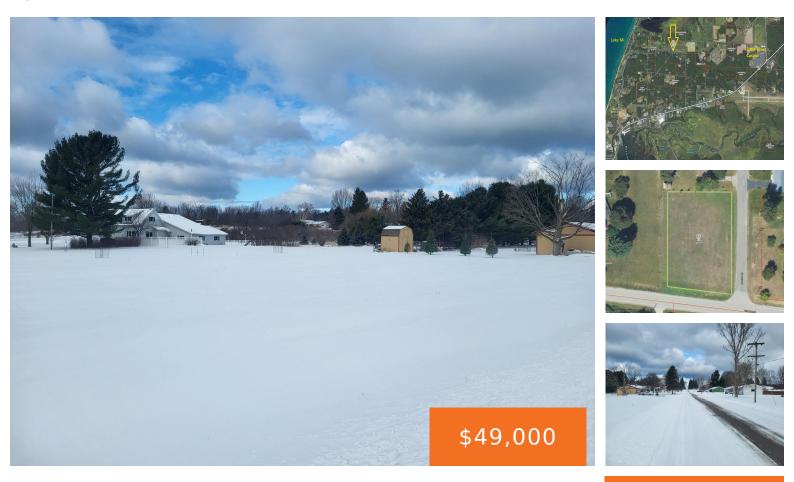

### **BRADFORD, MANISTEE, MI, 49660**

https://tuckerbenner.com

Google

## Basics

Category: LandType: LotStatus: ActiveBathrooms: 0 bathsLot size: 0.7 sq ftSubdivision Name: White Manor SubdivisionLot Size Acres: 0.7 acresCounty: Manistee

## **Amenities & Features**

Utilities: Phone Available, None

Lot Features: Level, Buildable, Cleared, Corner Lot

## Miscellaneous

Road Surface Type: Paved Listing Terms: Cash, Conventional CrossStreet: E Kott Road

Tax Year: 2024