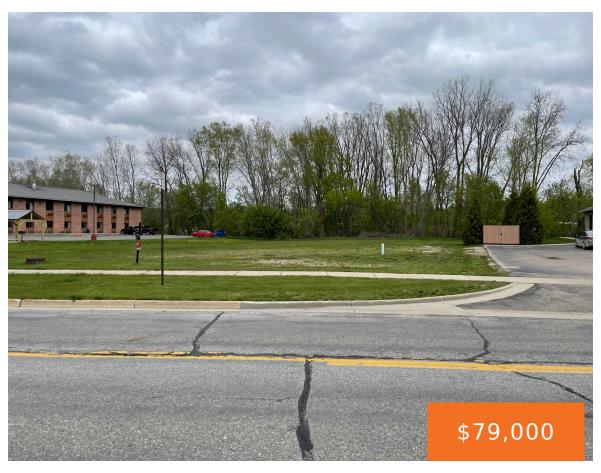

# BROWN, IONIA, MI, 48846

https://tuckerbenner.com

Beautiful commercial lot in Ionia. Great location in Steele Street corridor – bustling with business and traffic.

- 0 baths
- Commercial Land
- Land
- Active

### **Basics**

Category: Land Type: Commercial Land

Bathrooms: 0 baths Status: Active

Lot Size Acres: 0.91 acres Lot size: 0.91 sq ft

County: Ionia