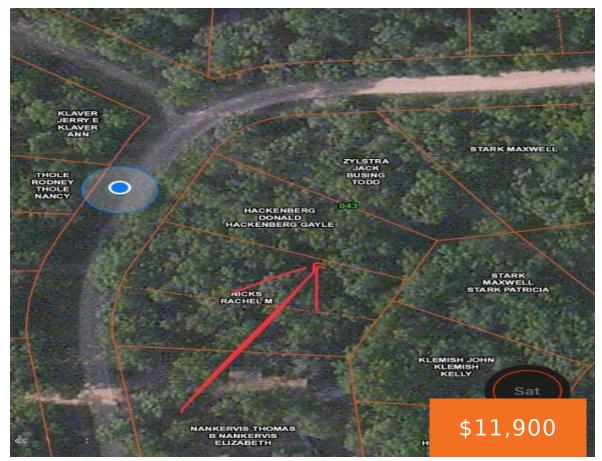

### **Basics**

Category: Land Type: Acreage

Status: Active Bathrooms: 0 baths

**Lot size: 0.32** sq ft **Subdivision Name:** Arrowhead Village #2

Lot Size Acres: 0.32 acres County: Lake

Lot Features: Level, Buildable, Recreational, Wooded

Fees & Taxes

Tax Assessed Value: \$1,067 Tax Year: 2022