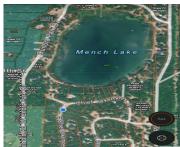

# CHIEF OKEMOS, BALDWIN, MI, 49304

https://tuckerbenner.com

Nicely wooded lot is in walking distance to the Mench Lake Association lake access. You pay a small annual fee and there is a beach to swim and put your row boat, covered pavilion for family picnics and a swing set for the kids. You can set up camp or eventually build a home or [...]

#### Call us now

Phone: (231)730-8781

Email: tuckerbennerteam@gmail.com

Address: 2747 Lakeshore Drive, Twin Lake, MI 49457

**Amenities & Features** 

Utilities: None Connected, Electric Available Waterfront Features: Assoc Access