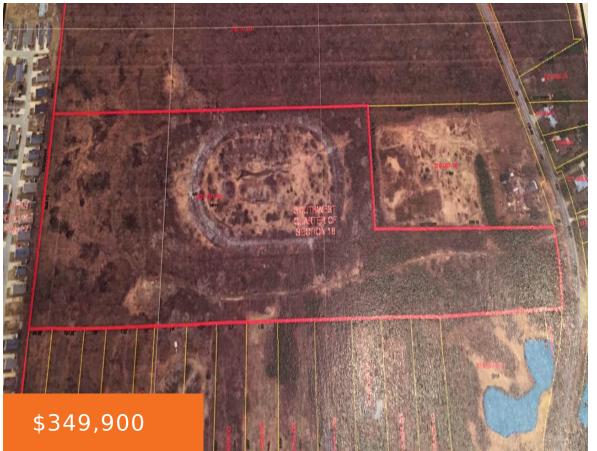

#### **CLINTON WAY, JACKSON, MI, 49202**

https://tuckerbenner.com

Looking for commercial property to put a new or existing business? Here's a prime piece of commercial real estate in Blackman Township with almost 30 acres on high ground and mature trees to building your commercial building around. Commercial property is very close to the Parnall Road exit, with easy on and easy off access [...]

## **Basics**

Category: Land

**Status:** Active

Lot size: 29.22 sq ft

Lot Size Acres: 29.22 acres

Type: Commercial Land

Bathrooms: 0 baths

Subdivision Name: None