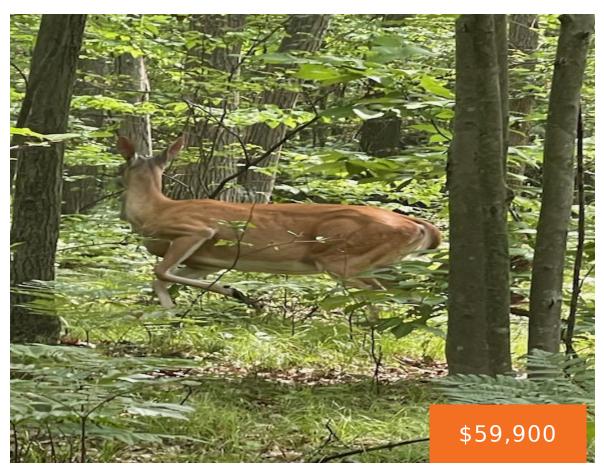

# CYPRESS, PARIS, MI, 49338

https://tuckerbenner.com

This wooded 10 acre parcel located 15 minutes from Big Rapids boasts a mixutre of hardwoods and pines, an excellent hunting blind/shack, and borders hundreds of acres of state and federal land! A great getaway place, and excellent hunting here too!