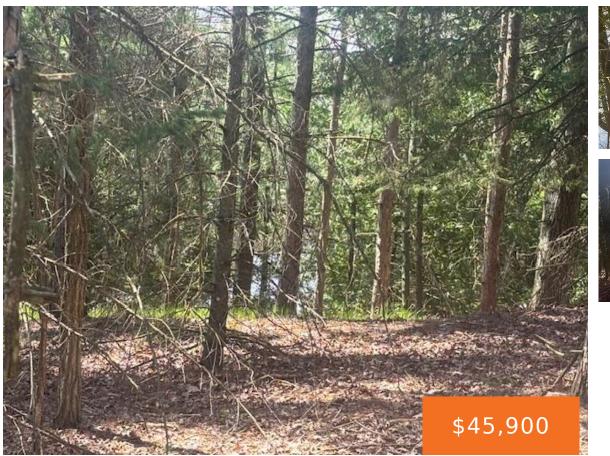

## DONNA, BIG RAPIDS, MI, 49307

https://tuckerbenner.com

Discover the perfect canvas for your dream home along the picturesque Muskegon River! These buildable lots offer an impressive 1 acres of prime real estate, providing ample space to bring your vision to life. With stunning views of the tranquil Muskegon River, each lot presents an opportunity to create a sanctuary nestled amidst nature's beauty. [...]

## Basics

Category: Land Status: Active Lot size: 1.01 sq ft County: Mecosta Type: Acreage Bathrooms: 0 baths Lot Size Acres: 1.01 acres

# **Amenities & Features**

Utilities: Electricity Available, None Lot Features: Wooded