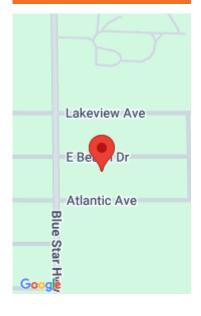

# **BEACH, SOUTH HAVEN, MI, 49090**

https://tuckerbenner.com

Wonderful lot in Miami Park. This lot is .217 acres and sets east of Blue Star on E Beach Drive. Lot is buildable. Electric and natural gas available at the street. You can join the Miami Park stair association if you like to access the beach, but it's not mandatory.

County: Allegan

#### Call us now

Phone: (231)730-8781

Email: tuckerbennerteam@gmail.com

Address: 2747 Lakeshore Drive, Twin Lake, MI 49457

Road Surface Type: Unimproved CrossStreet: Blue Star

**Listing Terms:** Cash, Conventional