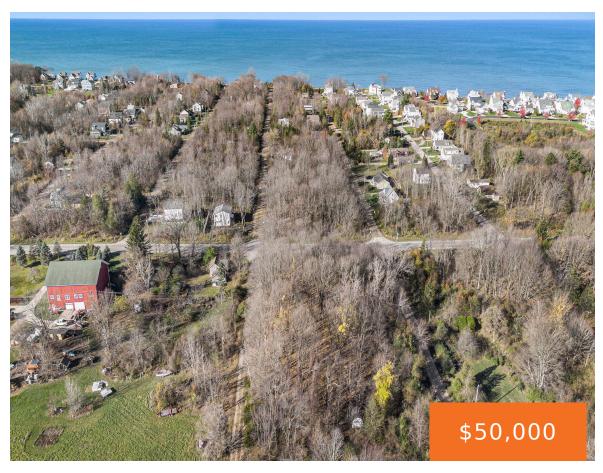

# **BEACH, SOUTH HAVEN, MI, 49090**

https://tuckerbenner.com

Wonderful lot in Miami Park. This lot is .217 acres and sets east of Blue Star on E Beach Drive. Lot is buildable. Electric and natural gas available at the street. You can join the Miami Park stair association if you like to access the beach, but it's not mandatory.

# **Basics**

Category: Land

Status: Active

Lot size: 0.22 sq ft

Lot Size Acres: 0.22 acres

Type: Lot

Bathrooms: 0 baths

Subdivision Name: Miami Park

#### **Amenities & Features**

**Utilities:** None **Association Amenities:** Beach Area, Other

Lot Features: Buildable, Wooded