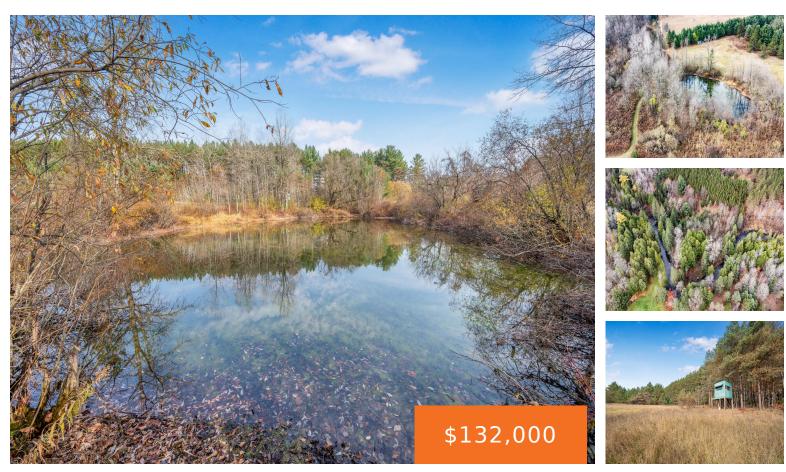

#### **CRANBERRY LAKE RD, GLADWIN, MI, 48624**

https://tuckerbenner.com

You haven't seen a parcel like this one. Nearly 15 acres of recreational heaven awaits, bordered on the south by almost 800 feet of stunning Cedar River frontage, and boasting a stunning combination of rolling hills, woods and water, this one must be seen to be appreciated. Easily one of the best hunting set-ups you [...]

## **Building Details**

Current Use: Recreational, Hunting

# **Amenities & Features**

Utilities: None Lot Features: Rolling Hills, Buildable, Recreational, Tillable, Wooded