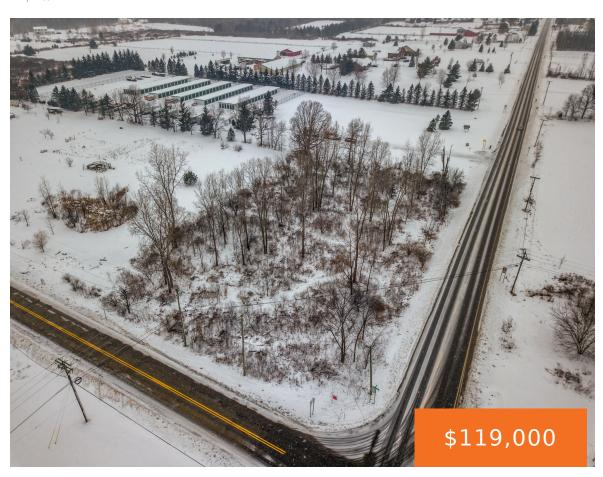

# GENESEE, LAPEER, MI, 48446

https://tuckerbenner.com

THE LAST UNDEVELOPED. I-69 FREEWAY EXIT PROPERTY BETWEEN DAVISON AND LAPEER! Nearly 2 acres at the corner of S Elba and Genesee Roads, directly off I-69, 5 minutes to M-15/Davison, 8 minutes to M-24 Lapeer, 14 minutes to Flint I-475/75, this site is prime for location and visibility. The possibilities are endless! Seller will entertain [...]

### **Basics**

Category: Land Type: Lot

Status: Active Bathrooms: 0 baths

**Lot Size Acres: 1.89** sq ft **Lot Size Acres: 1.89** acres

**County:** Lapeer

## **Miscellaneous**

Road Surface Type: Paved CrossStreet: Genesee Rd / S Elba Rd

**Listing Terms:** Cash, Conventional, Contract

Call us now

×

Phone: (231)730-8781

Email: tuckerbennerteam@gmail.com

Address: 2747 Lakeshore Drive, Twin Lake, MI 49457