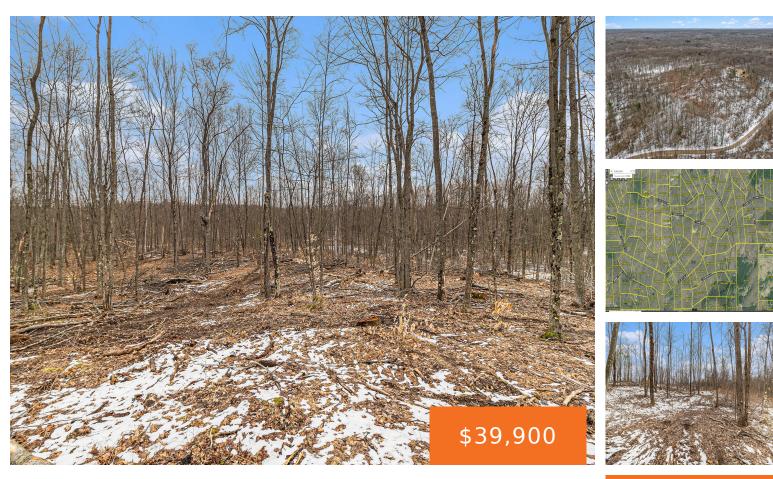

#### OAKWOOD, REED CITY, MI, 49677

https://tuckerbenner.com

Just over 10 acres located in Deer Lake Estates, this quiet association offers Deer Lake privileges for canoeing, kayaking, and fishing. The property is partially wooded, providing a mix of some open space and natural privacy. Whether you're looking for the perfect Up North getaway to enjoy all that nature has to offer or the [...]

### Basics

Category: Land Status: Active Lot size: 10.36 sq ft County: Lake

Type: Acreage Bathrooms: 0 baths Lot Size Acres: 10.36 acres