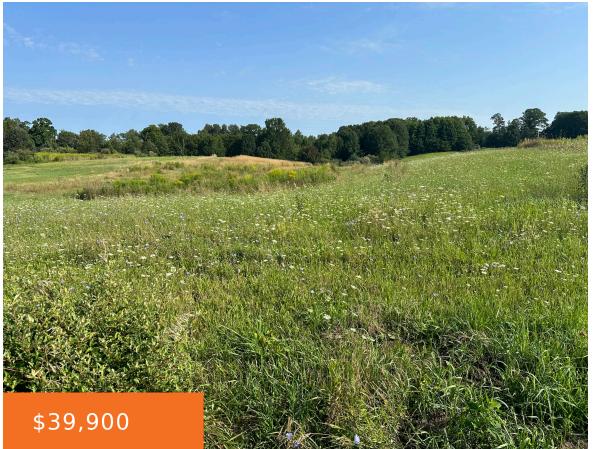

# **FOUNTAIN, FOUNTAIN, MI, 49410**

https://tuckerbenner.com

This parcel is located just west of Ford Lake in the Fountain area. Offers nice hills with some open land in the front then thicker and lower ground towards the back. Deer all around on this one. This could be a great personal hunting spot or an awesome site to build your home. This is [...]