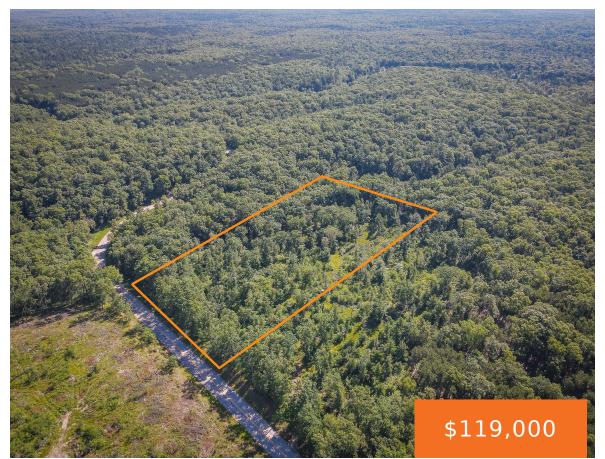

## **HYDE PARK, WHITEHALL, MI, 49461**

https://tuckerbenner.com

Secluded 5.5-acre wooded retreat in Whitehall Township, Muskegon County, MI. Conveniently located just 2 miles from US 31, 3 miles from Whitehall, and 9 miles from Lake Michigan beaches. This prime parcel offers multiple building sites amidst lush forest, with paved road access and electricity ready for connection. Ideal for crafting your dream home or [...]

## **Basics**

Category: Land

**Status:** Active

Lot size: 5.5 sq ft

County: Muskegon

Type: Acreage

Bathrooms: 0 baths

Lot Size Acres: 5.5 acres

### **Amenities & Features**

Utilities: Electricity Available, None Lot Features: Level, Wooded

# Miscellaneous

Road Surface Type: Paved CrossStreet: Holton Whitehall & Hyde Park

Listing Terms: Cash, Conventional

Call us now

Phone: (231)730-8781 Email: tuckerbennerteam@gmail.com

Address: 2747 Lakeshore Drive, Twin Lake, MI 49457