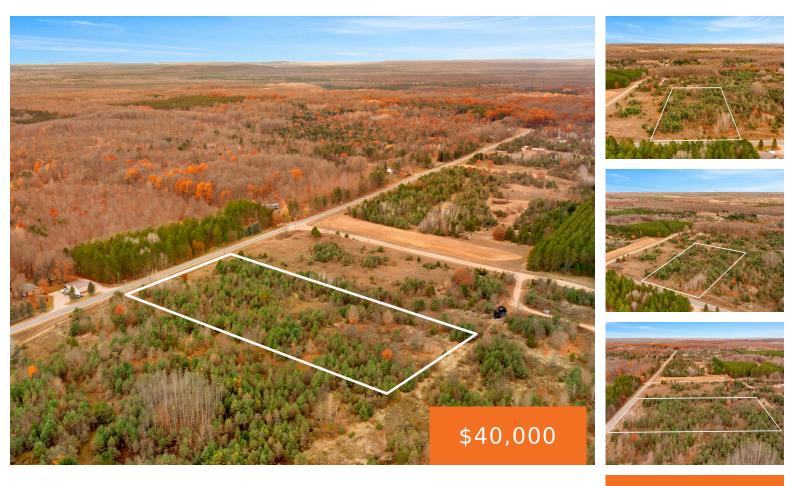

#### LITZEN, COPEMISH, MI, 49625

https://tuckerbenner.com

Come check out this rolling 5 acres that is waiting for its new owners. This parcel offers plenty of good building sites and a great place to enjoy the outdoors. This is your place to enjoy Pure Michigan! It is close to Lake Michigan and the Sleeping Bear Dunes National Lakeshore. Swimming, boating, world-class river [...]

### Basics

Category: Land Status: Active Lot size: 5 sq ft County: Manistee Type: Acreage Bathrooms: 0 baths Lot Size Acres: 5 acres

## **Amenities & Features**

Utilities: None Lot Features: Rolling Hills, Buildable, Cleared