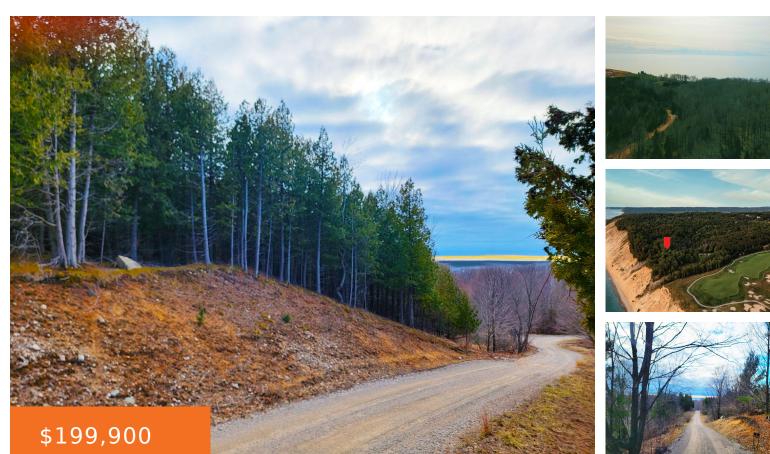

#### MAXEY, ARCADIA, MI, 49613

https://tuckerbenner.com

Four buildable acres between Maxey Rd and Lake Bluff Dr. in Arcadia . Walk to the legendary Arcadia Bluff Golf Club, see Lake Michigan immediately to the west. This rolling and partially wooded property is in a fast growing golf community on Michigan' s scenic west coast. . It affords privacy by way of dunes [...] 0 baths
Acreage
Land
Active